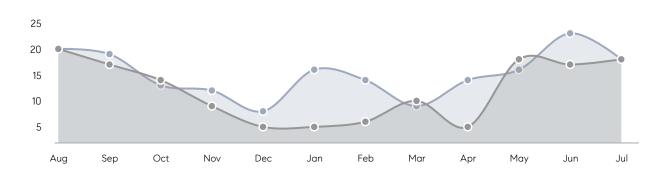

% OF ASKING PRICE  | 103%      | 105%      |           |
|                | AVERAGE SOLD PRICE | \$642,500 | \$601,235 | 7%        |
|                | # OF CONTRACTS     | 7         | 8         | -12%      |
|                | NEW LISTINGS       | 6         | 9         | -33%      |
| Condo/Co-op/TH | AVERAGE DOM        | 14        | 25        | -44%      |
|                | % OF ASKING PRICE  | 100%      | 100%      |           |
|                | AVERAGE SOLD PRICE | \$329,000 | \$253,250 | 30%       |
|                | # OF CONTRACTS     | 7         | 1         | 600%      |
|                | NEW LISTINGS       | 12        | 5         | 140%      |
|                |                    |           |           |           |

# Morris Plains

**JULY 2022** 

### Monthly Inventory





### Contracts By Price Range



### Listings By Price Range



# COMPASS



Compass makes no representations or warranties, express or implied, with respect to future market conditions or prices of residential product at the time the subject property or any competitive property is complete and ready for occupancy or with respect to any report, study, finding, recommendation or other information provided by Compass herein. Moreover, no warranty, express or implied, is made or should be assumed regarding the accuracy, adequacy, completeness, legality, reliability, merchantability or fitness for a particular purpose of any information, in part or whole, contained herein. All material is presented with the understanding that Compass shall not be deemed to provide legal, accounting or other p