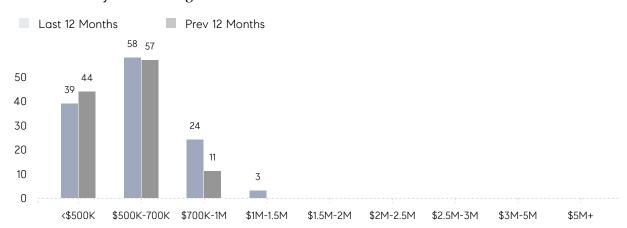

105%      |           |
|                | AVERAGE SOLD PRICE | \$642,500 | \$601,235 | 7%        |
|                | # OF CONTRACTS     | 7         | 8         | -12%      |
|                | NEW LISTINGS       | 6         | 9         | -33%      |
| Condo/Co-op/TH | AVERAGE DOM        | 14        | 25        | -44%      |
|                | % OF ASKING PRICE  | 100%      | 100%      |           |
|                | AVERAGE SOLD PRICE | \$329,000 | \$253,250 | 30%       |
|                | # OF CONTRACTS     | 7         | 1         | 600%      |
|                | NEW LISTINGS       | 12        | 5         | 140%      |
|                |                    |           |           |           |

# Morris Plains

**JULY 2022** 

### Monthly Inventory





### Contracts By Price Range



### Listings By Price Range



# COMPASS



Compass makes no representations or warranties, express or implied, with respect to future market conditions or prices of residential product at the time the subject property or any competitive property is complete and ready for occupancy or with respect to any report, study, finding, recommendation or other information provided by Compass herein. Moreover, no warranty, express or implied, is made or should be assumed regarding the accuracy, adequacy, completeness, legality, reliability, merchantability or fitness for a particular purpose of any information, in part or whole, contained herein. All material is presented with the understanding that Compass shall not be deemed to provide legal, accounting or other professional services. This is no