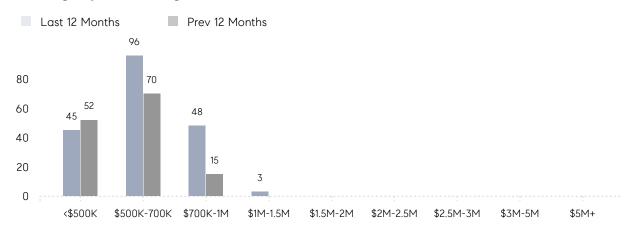

| AVERAGE SOLD PRICE | \$642,500 | \$601,235 | 7%        |
|                | # OF CONTRACTS     | 7         | 8         | -12%      |
|                | NEW LISTINGS       | 6         | 9         | -33%      |
| Condo/Co-op/TH | AVERAGE DOM        | 14        | 25        | -44%      |
|                | % OF ASKING PRICE  | 100%      | 100%      |           |
|                | AVERAGE SOLD PRICE | \$329,000 | \$253,250 | 30%       |
|                | # OF CONTRACTS     | 7         | 1         | 600%      |
|                | NEW LISTINGS       | 12        | 5         | 140%      |
|                |                    |           |           |           |

# Morris Plains

**JULY 2022** 

### Monthly Inventory





### Contracts By Price Range



### Listings By Price Range



# COMPASS



Compass makes no representations or warranties, express or implied, with respect to future market conditions or prices of residential product at the time the subject property or any competitive property is complete and ready for occupancy or with respect to any report, study, finding, recommendation or other information provided by Compass herein. Moreover, no warranty, express or implied, is made or should be assumed regarding the accuracy, adequacy, completeness, legality, reliability, merchantability or fitness for a particular purpose of any information, in part or whole, contained herein. All material is presented with the understanding that Compass shall not be deemed to provide legal, accounting or other professional services. This is not intended to solicit the purch